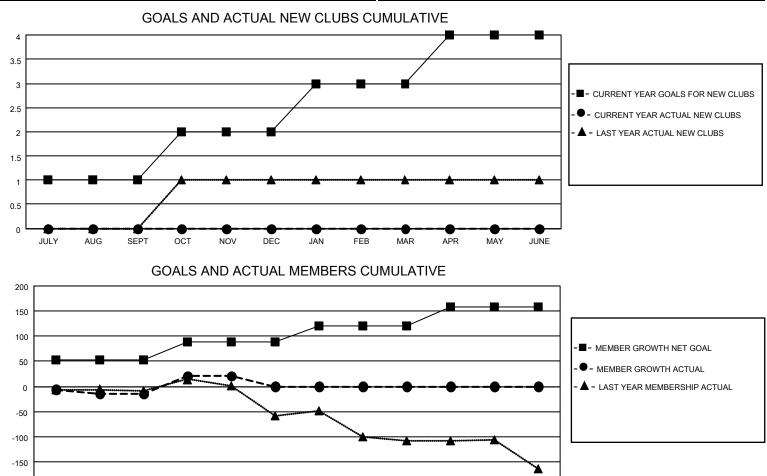

## LOCATION TURKEY

District 118 U

Results as of: 11/30/2021

| Clubs                 |               |           |               | Members               |                        |                         |                                                    |
|-----------------------|---------------|-----------|---------------|-----------------------|------------------------|-------------------------|----------------------------------------------------|
| RESULTS FOR 2021-2022 |               |           |               | RESULTS FOR 2021-2022 |                        |                         |                                                    |
| QUARTER               | NEW CLUB GOAL | NEW CLUBS | DROPPED CLUBS | QUARTER               | BER GROWTH NET<br>GOAL | MEMBER GROWTH<br>ACTUAL | DROPPED<br>MEMBERS ACTUAL<br>(including transfers) |
| JULY/AUG/SEPT         | 1             | 0         | 3             | JULY/AUG/SEPT         | 52                     | 21                      | 23                                                 |
| OCT/NOV/DEC           | 1             | 0         | 0             | OCT/NOV/DEC           | 37                     | 50                      | 11                                                 |
| JAN/FEB/MAR           | 1             | 0         | 0             | JAN/FEB/MAR           | 32                     | 0                       | 0                                                  |
| APR/MAY/JUNE          | 1             | 0         | 0             | APR/MAY/JUNE          | 37                     | 0                       | 0                                                  |

FEB

MAR

APR

MAY

JUNE

-200

JULY

AUG

SEPT

ОСТ

NOV

DEC

JAN